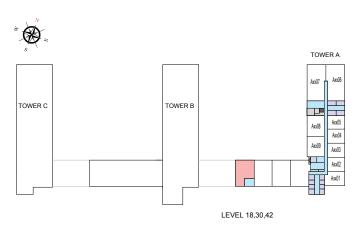

## **TOTAL SALEABLE AREA**

SUITE = 1,701.76 SQ.FT. BALCONY = 178.96 SQ.FT. TOTAL = 1,880.72 SQ.FT.

UNIT

TOWER A

TOWER B

TOWER B

TOWER B

LEVEL 09,21,33,45