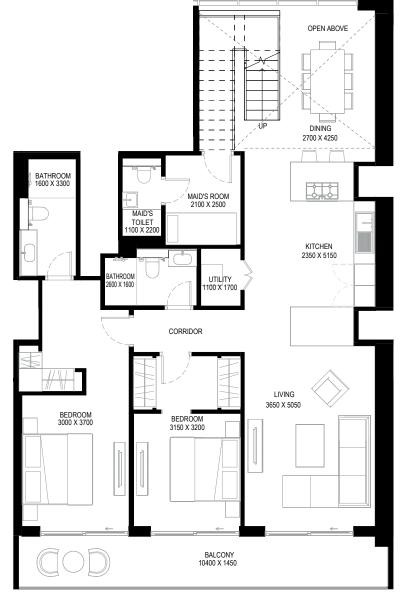

## 2 BEDROOM DUPLEX APARTMENT

## **TOTAL SALEABLE AREA**

SUITE = 1,701.76 SQ.FT. BALCONY = 178.96 SQ.FT. TOTAL = 1,880.72 SQ.FT.

## **TOTAL SALEABLE AREA**

SUITE = 1,701.76 SQ.FT. BALCONY = 178.96 SQ.FT. TOTAL = 1,880.72 SQ.FT.

UNIT

TOWER A

TOWER B

TOWER B

TOWER B

LEVEL 09,21,33,45