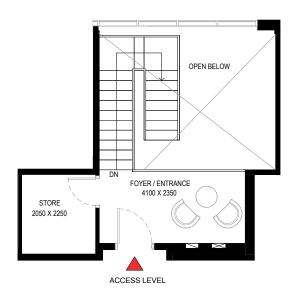

## TYPE A (with store room, maid room and powder room + balcony)

List of unit numbers with this unit plan:

# TYPE A (with store room, maid room and powder room + balcony)

LOWER LEVEL

List of unit numbers with this unit plan: