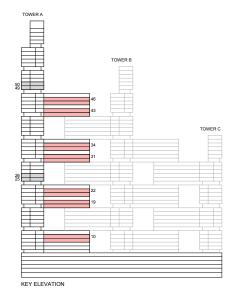

## **VIEWS**

Ras Al Khor, Golf Course, Amenities A1014, A1914, A2214

Ras Al Khor, Golf Course A3114, A3414, A4314, A4614

LOWER LEVEL

## **TOTAL SALEABLE AREA**

SUITE = 1,701.76 SQ.FT. BALCONY = 178.96 SQ.FT. TOTAL = 1,880.72 SQ.FT.

UNIT

TOWER A

TOWER B

TOWER B

TOWER B

LEVEL 09,21,33,45

## **VIEWS**

Ras Al Khor, Golf Course, Amenities A1014, A1914, A2214

Ras Al Khor, Golf Course A3114, A3414, A4314, A4614